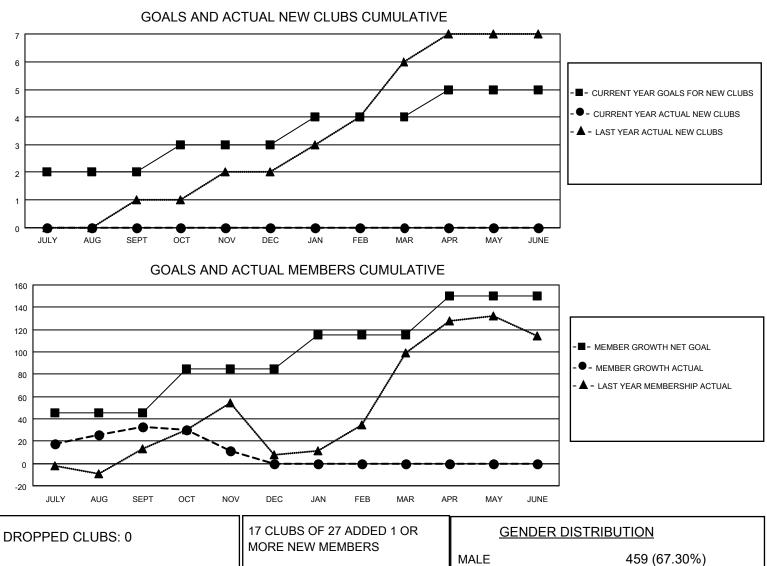

## LOCATION MALAWI

District 412 B

Results as of: 11/30/2022

| Clubs                 |               |           |               | Members               |                           |                         |                                                    |
|-----------------------|---------------|-----------|---------------|-----------------------|---------------------------|-------------------------|----------------------------------------------------|
| RESULTS FOR 2022-2023 |               |           |               | RESULTS FOR 2022-2023 |                           |                         |                                                    |
| QUARTER               | NEW CLUB GOAL | NEW CLUBS | DROPPED CLUBS | QUARTER               | MEMBER GROWTH NET<br>GOAL | MEMBER GROWTH<br>ACTUAL | DROPPED<br>MEMBERS ACTUAL<br>(including transfers) |
| JULY/AUG/SEPT         | 2             | 0         | 0             | JULY/AUG/SEP          | РТ 45                     | 61                      | 12                                                 |
| OCT/NOV/DEC           | 1             | 0         | 0             | OCT/NOV/DEC           | 40                        | 7                       | 28                                                 |
| JAN/FEB/MAR           | 1             | 0         | 0             | JAN/FEB/MAR           | 30                        | 0                       | 0                                                  |
| APR/MAY/JUNE          | 1             | 0         | 0             | APR/MAY/JUNE          | 35                        | 0                       | 0                                                  |

|                 |    | MORE NEW MEMBERS          | MALE<br>FEMALE                     | 459 (67.30%)<br>223 (32.70%) |
|-----------------|----|---------------------------|------------------------------------|------------------------------|
| DROPPED MEMBERS |    |                           | NON BINARY<br>PREFER NOT TO ANSWER | 0 (0.00%)<br>0 (0.00%)       |
| DECEASED        | 1  |                           |                                    |                              |
| CLUB CANCELLED  | 0  | CLICK HERE FOR CUMULATIVE | TOTAL FAMILY UNIT MEMBERS          | s 110                        |
| OTHER           | 39 | MEMBERSHIP DATA           |                                    |                              |
| TOTAL           | 40 |                           | FAMILY MEMBERS PAYING HAI          | LF DUES 58                   |
|                 |    |                           | •<br>• • • • •                     | <b>–</b>                     |